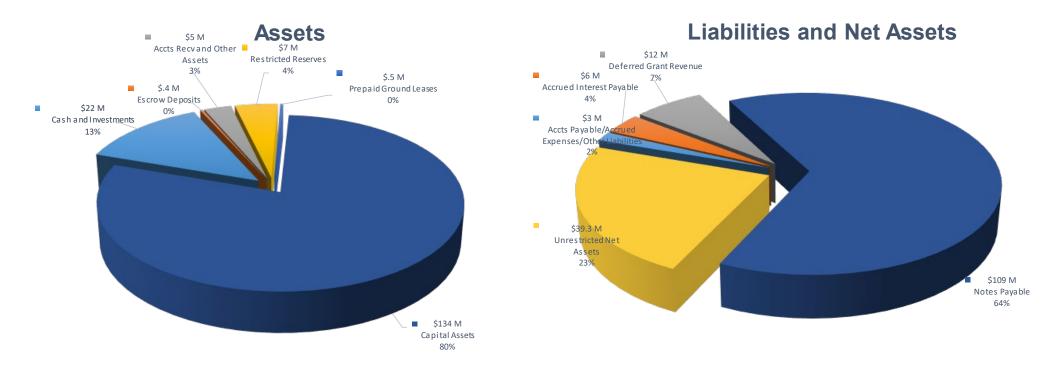

#### HDP 2022 Financial Audit Report HDP Financial Results – Assets, Liabilities and Net Assets (in millions)

Total Assets = \$169 M

Liabilities \$130 M + Net Assets \$39 M = \$169 M

6

#### HDP 2022 Financial Audit Report Statement of Net Assets – Changes from Prior FY (in millions)

|                                | 2022            | 2021            | \$\$ Change     | % Change   |
|--------------------------------|-----------------|-----------------|-----------------|------------|
| Assets                         | \$168.9 M       | \$172.2 M       | -\$3.3 M        | -2%        |
|                                |                 |                 |                 |            |
| Liabilities                    | \$129.6 M       | \$150.4 M       | -\$20.8 M       | -14%       |
| Net Assets                     | <u>\$39.3 M</u> | <u>\$21.8 M</u> | <u>\$17.5 M</u> | <u>80%</u> |
| Total Liabilities + Net Assets | \$168.9 M       | \$172.2 M       | -\$3.3 M        | -2%        |

Assets approximated prior levels with the 2% decrease attributable to the ongoing depreciation of capital assets.

Liabilities decreased by \$20.8 million with a corresponding increase in Net Assets due to the conversion Mariner's Village construction loan to permanent mortgage funded by limited partner capital contributions.